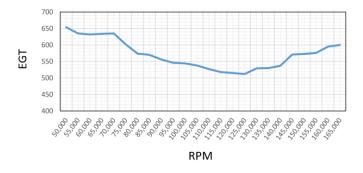

### **Did You Know?**

If you've ever attended an event where RC jets are flown, you might have noticed that before shutting down a turbine engine, pilots often run it up to half throttle and let it run for a few seconds. If you're curious to know why, the chart below offers an explanation.

The chart plots engine RPMs (horizontal axis) and exhaust gas temperature (vertical axis). The data came from a <u>JetCat P60-SE turbine</u>, which produces 13 pounds of thrust at 150,000 RPM and idles around 40,000 RPM. The engine runs cooler at half throttle than at idle. When pilots run the engine up before shutting it down, they're actually trying to *cool it down*. It's a little counter-intuitive, but the data doesn't lie. Now you know!